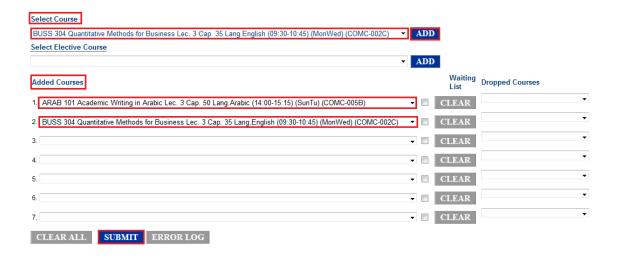

4. In order to register courses, click on "Register in Courses" link in the "Registration" menu.

5. On this screen, you can control the Registration, Drop and Waiting list:

A / You can choose the courses by clicking on select course then ADD.

The courses will be showing down in Added Courses list, then click SUBMIT.

B / You can **Drop** previously registered courses by clicking on **Dropped courses** then **SUBMET**.

C/You can register on the waiting list by ticking venext to the full course then click on SUBMIT.

Note: If the course is full it will be in yellow highlight.