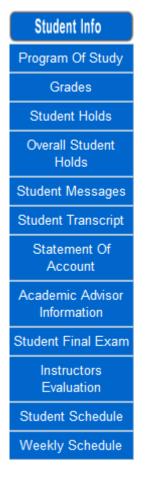

### D/You can do all previously steps at one time.

6. click on "Student Schedule" or "Weekly Schedule" link in the "Student Info"

menu.