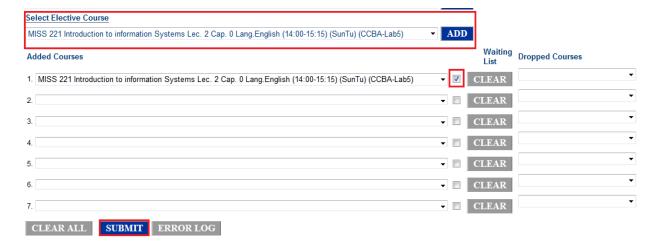

4. In order to register courses, click on "Register in Courses" link in the "Registration" menu.

5. On this screen, you can control the Registration, Drop and Waiting list:

A / You can choose the courses by clicking on select course then ADD.

The courses will be showing down in Added Courses list, then click SUBMIT.

B / You can **Drop** previously registered courses by clicking on **Dropped courses** then **SUBMET**.

C/You can register on the waiting list by ticking venext to the full course then click on SUBMIT.

Note: If the course is full it will be in yellow highlight.

### D/You can do all previously steps at one time.

6. click on "Student Schedule" or "Weekly Schedule" link in the "Student Info"

menu.