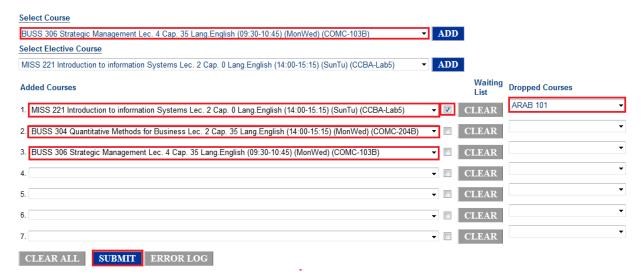

4. In order to register courses, click on "Register in Courses" link in the "Registration" menu.

5. On this screen, you can control the Registration, Drop and Waiting list:

A / You can choose the courses by clicking on select course then ADD.

The courses will be showing down in Added Courses list, then click SUBMIT.

B / You can **Drop** previously registered courses by clicking on **Dropped courses** then **SUBMET**.

C/You can register on the waiting list by ticking venext to the full course then click on SUBMIT.

Note: If the course is full it will be in yellow highlight.

### D/You can do all previously steps at one time.

6. click on "Student Schedule" or "Weekly Schedule" link in the "Student Info"

menu.