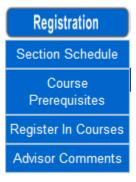

4. In order to register courses, click on "Register in Courses" link in the "Registration" menu.

5. On this screen, you can control the Registration, Drop and Waiting list:

A / You can choose the courses by clicking on select course then ADD.