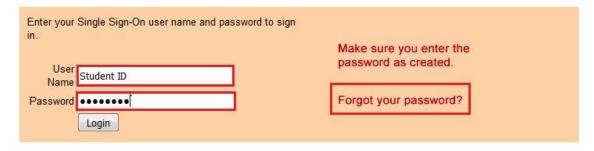

### To register online during registration period:

1. Go to www.du.edu.om, then click DU SIS icon.

2. Enter Your Username and Password.

Note: click on Forgot your password if you lose it.