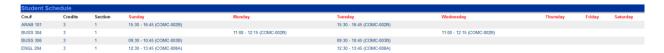

#### **Student Schedule**

| Crs.#    | Title                                               | Cr | Fin Cr | Sec# | Room      | Day    | Time          | Date | Instructor |           | Abs % |          |
|----------|-----------------------------------------------------|----|--------|------|-----------|--------|---------------|------|------------|-----------|-------|----------|
| ARAB 101 | Academic Writing in Arabic                          | 3  | 3      | 1    | COMC-002B | SunTu  | 15:30 - 16:45 |      |            |           | -     | ABSENCES |
| BUSS 304 | Quantitative Methods for Business                   | 3  | 3      | 1    | COMC-002B | MonWed | 11:00 - 12:15 |      |            | INST INFO | -     | ABSENCES |
| BUSS 306 | Strategic Management                                | 3  | 3      | 1    | COMC-003B | SunTu  | 09:30 - 10:45 |      |            |           | -     | ABSENCES |
| ENGL 204 | Advanced English for Academic Purposes and Research | 3  | 3      | 1    | COMC-008A | SunTu  | 12:30 - 13:45 |      |            |           |       | ABSENCES |