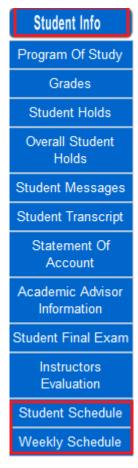

### D/You can do all previously steps at one time.

6. click on "Student Schedule" or "Weekly Schedule" link in the "Student Info"

menu.