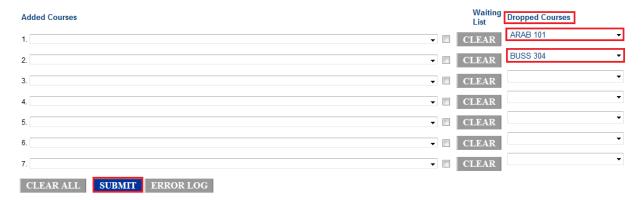

The courses will be showing down in Added Courses list, then click SUBMIT.

B / You can **Drop** previously registered courses by clicking on **Dropped courses** then **SUBMET**.

C/You can register on the waiting list by ticking venext to the full course then click on SUBMIT.